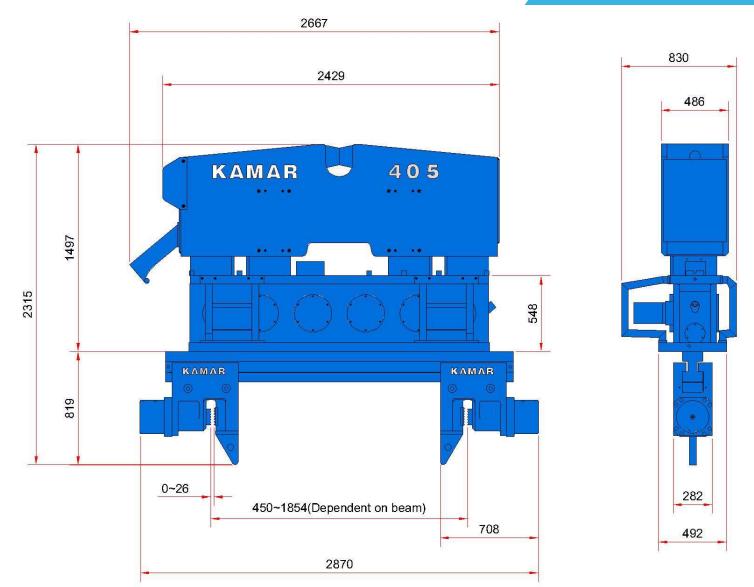

## SPECIFICATION

| VIBRO HAMMER SERIES                        |                   |        | KVH 405                     |
|--------------------------------------------|-------------------|--------|-----------------------------|
| < OPERATING DATA >                         |                   |        |                             |
| Eccentric moment                           |                   | (kg-m) | 25.4                        |
| Max. frequency                             |                   | (vpm)  | 1860                        |
| Max. Centrifugal force                     |                   | (kN)   | 972                         |
| Max. Amplitude                             |                   | (mm)   | 25                          |
| Max. line pull for extraction              |                   | (kN)   | 355                         |
| Max. hydraulic power                       |                   | (HP)   | 206                         |
| Max. operating pressure                    |                   | (bar)  | 350                         |
| Max. oil flow                              |                   | (lpm)  | 310                         |
| < DIMENSIONS >                             |                   |        |                             |
| Overall length with hose cover             |                   | (mm)   | 2667                        |
| Overall width                              |                   | (mm)   | 953                         |
| Throat width                               |                   | (mm)   | 310                         |
| Overall height with sheet pile clamp K-126 |                   | (mm)   | 2450                        |
| < CLAMPS >                                 |                   |        |                             |
| Sheet pile clamp K-126                     | Clamping force    | (tons) | 126                         |
|                                            | Weight            | (kg)   | 900                         |
| Double clamp 2 X K-80<br>For casing pile   | Clamping force    | (tons) | 2x80 = 160                  |
|                                            | Weight of clamp   | (kg)   | 2x450 = 900                 |
|                                            | Beam Length       | (mm)   | 2510                        |
|                                            | Weight of beam    | (kg)   | 506                         |
|                                            | Casing pile range | (mm)   | min. 450 <b>~</b> max. 1854 |
| < WEIGHT >                                 |                   |        |                             |
| Total weight with sheet pile clamp K-126   |                   | (kg)   | 4180 + 900 = 5080           |
| Total weight with double clamp 2xK-80      |                   | (kg)   | 4180 + 900 + 506 = 5586     |
| Suitable Pack Series                       |                   |        | KPP 450                     |