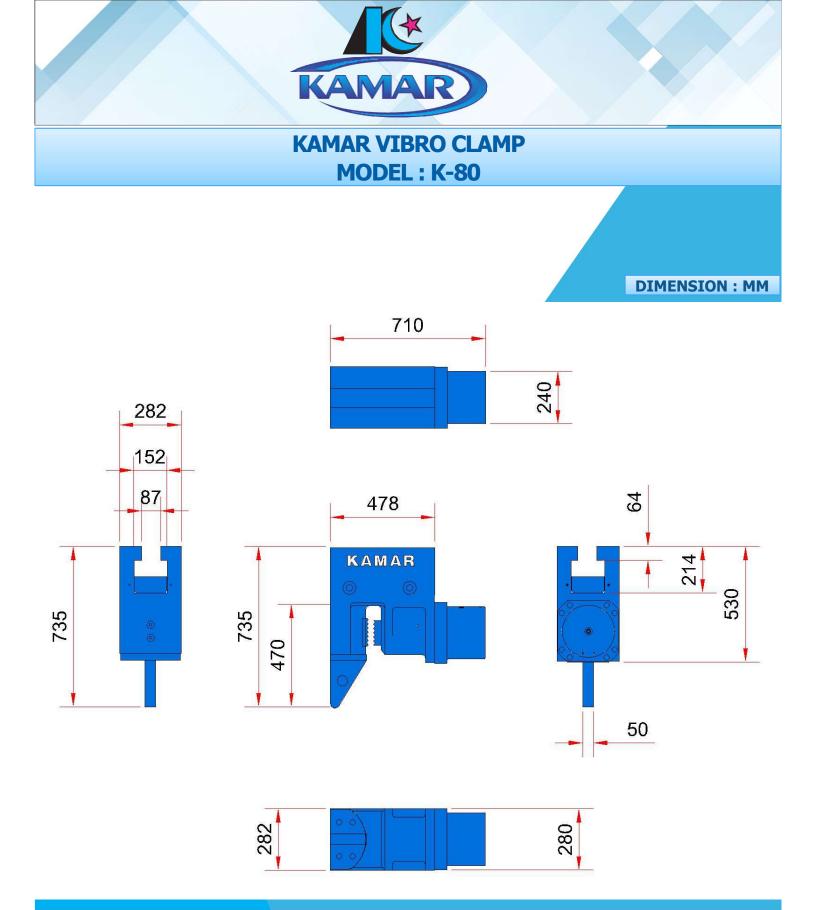

## SPECIFICATION

| VIBRO HAMMER SERIES                        |                   |        | KVH 405                     |
|--------------------------------------------|-------------------|--------|-----------------------------|
| < OPERATING DATA >                         |                   |        |                             |
| Eccentric moment                           |                   | (kg-m) | 25.4                        |
| Max. frequency                             |                   | (vpm)  | 1860                        |
| Max. Centrifugal force                     |                   | (kN)   | 972                         |
| Max. Amplitude                             |                   | (mm)   | 25                          |
| Max. line pull for extraction              |                   | (kN)   | 355                         |
| Max. hydraulic power                       |                   | (HP)   | 206                         |
| Max. operating pressure                    |                   | (bar)  | 350                         |
| Max. oil flow                              |                   | (lpm)  | 310                         |
| < DIMENSIONS >                             |                   |        |                             |
| Overall length with hose cover             |                   | (mm)   | 2667                        |
| Overall width                              |                   | (mm)   | 953                         |
| Throat width                               |                   | (mm)   | 310                         |
| Overall height with sheet pile clamp K-126 |                   | (mm)   | 2450                        |
| < CLAMPS >                                 |                   |        |                             |
| Sheet pile clamp K-126                     | Clamping force    | (tons) | 126                         |
|                                            | Weight            | (kg)   | 900                         |
| Double clamp 2 X K-80<br>For casing pile   | Clamping force    | (tons) | 2x80 = 160                  |
|                                            | Weight of clamp   | (kg)   | 2x450 = 900                 |
|                                            | Beam Length       | (mm)   | 2510                        |
|                                            | Weight of beam    | (kg)   | 506                         |
|                                            | Casing pile range | (mm)   | min. 450 <b>~</b> max. 1854 |
| < WEIGHT >                                 |                   |        |                             |
| Total weight with sheet pile clamp K-126   |                   | (kg)   | 4180 + 900 = 5080           |
| Total weight with double clamp 2xK-80      |                   | (kg)   | 4180 + 900 + 506 = 5586     |
| Suitable Pack Series                       |                   |        | KPP 450                     |