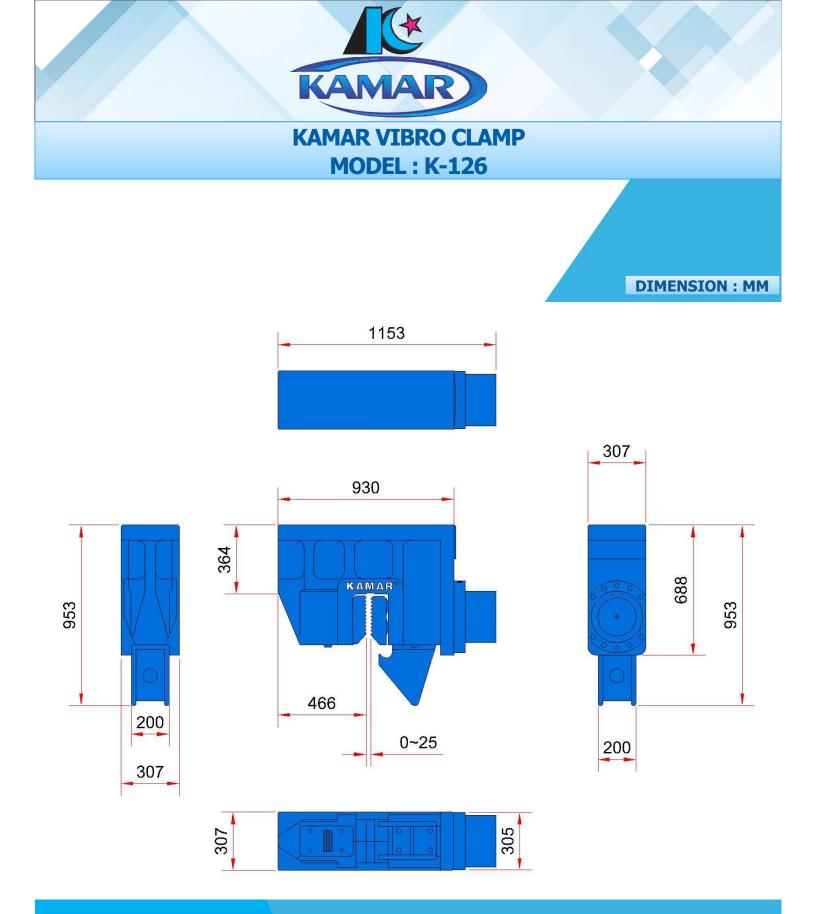

## SPECIFICATION

| VIBRO HAMMER SERIES                        |                   |        | KVH 405                     |
|--------------------------------------------|-------------------|--------|-----------------------------|
| < OPERATING DATA >                         |                   |        |                             |
| Eccentric moment                           |                   | (kg-m) | 25.4                        |
| Max. frequency                             |                   | (vpm)  | 1860                        |
| Max. Centrifugal force                     |                   | (kN)   | 972                         |
| Max. Amplitude                             |                   | (mm)   | 25                          |
| Max. line pull for extraction              |                   | (kN)   | 355                         |
| Max. hydraulic power                       |                   | (HP)   | 206                         |
| Max. operating pressure                    |                   | (bar)  | 350                         |
| Max. oil flow                              |                   | (lpm)  | 310                         |
| < DIMENSIONS >                             |                   |        |                             |
| Overall length with hose cover             |                   | (mm)   | 2667                        |
| Overall width                              |                   | (mm)   | 953                         |
| Throat width                               |                   | (mm)   | 310                         |
| Overall height with sheet pile clamp K-126 |                   | (mm)   | 2450                        |
| < CLAMPS >                                 |                   |        |                             |
| Sheet pile clamp K-126                     | Clamping force    | (tons) | 126                         |
|                                            | Weight            | (kg)   | 900                         |
| Double clamp 2 X K-80<br>For casing pile   | Clamping force    | (tons) | 2x80 = 160                  |
|                                            | Weight of clamp   | (kg)   | 2x450 = 900                 |
|                                            | Beam Length       | (mm)   | 2510                        |
|                                            | Weight of beam    | (kg)   | 506                         |
|                                            | Casing pile range | (mm)   | min. 450 <b>~</b> max. 1854 |
| < WEIGHT >                                 |                   |        |                             |
| Total weight with sheet pile clamp K-126   |                   | (kg)   | 4180 + 900 = 5080           |
| Total weight with double clamp 2xK-80      |                   | (kg)   | 4180 + 900 + 506 = 5586     |
| Suitable Pack Series                       |                   |        | KPP 450                     |