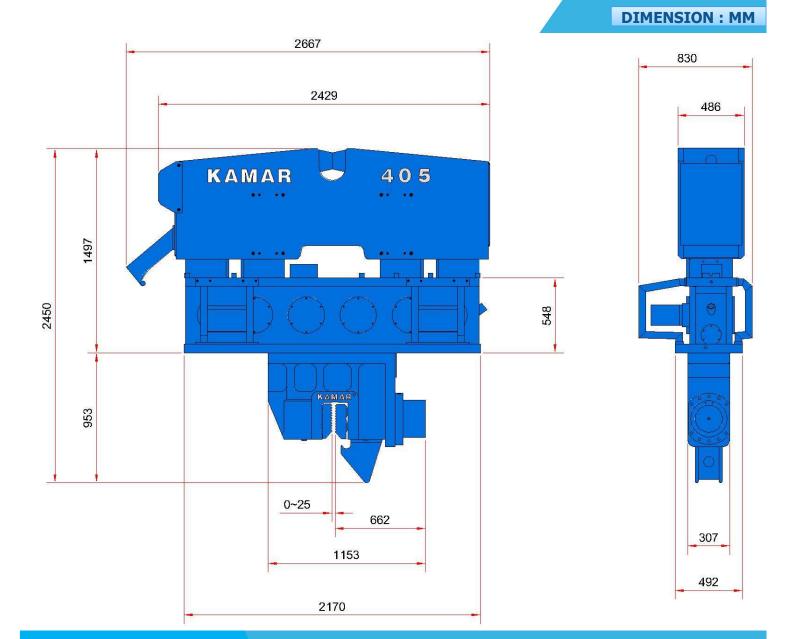

## SPECIFICATION

| VIBRO HAMMER SERIES                        |                   |        | KVH 405                     |
|--------------------------------------------|-------------------|--------|-----------------------------|
| < OPERATING DATA >                         |                   |        |                             |
| Eccentric moment                           |                   | (kg-m) | 25.4                        |
| Max. frequency                             |                   | (vpm)  | 1860                        |
| Max. Centrifugal force                     |                   | (kN)   | 972                         |
| Max. Amplitude                             |                   | (mm)   | 25                          |
| Max. line pull for extraction              |                   | (kN)   | 355                         |
| Max. hydraulic power                       |                   | (HP)   | 206                         |
| Max. operating pressure                    |                   | (bar)  | 350                         |
| Max. oil flow                              |                   | (lpm)  | 310                         |
| < DIMENSIONS >                             |                   |        |                             |
| Overall length with hose cover             |                   | (mm)   | 2667                        |
| Overall width                              |                   | (mm)   | 953                         |
| Throat width                               |                   | (mm)   | 310                         |
| Overall height with sheet pile clamp K-126 |                   | (mm)   | 2450                        |
| < CLAMPS >                                 |                   |        |                             |
| Sheet pile clamp K-126                     | Clamping force    | (tons) | 126                         |
|                                            | Weight            | (kg)   | 900                         |
| Double clamp 2 X K-80<br>For casing pile   | Clamping force    | (tons) | 2x80 = 160                  |
|                                            | Weight of clamp   | (kg)   | 2x450 = 900                 |
|                                            | Beam Length       | (mm)   | 2510                        |
|                                            | Weight of beam    | (kg)   | 506                         |
|                                            | Casing pile range | (mm)   | min. 450 <b>~</b> max. 1854 |
| < WEIGHT >                                 |                   |        |                             |
| Total weight with sheet pile clamp K-126   |                   | (kg)   | 4180 + 900 = 5080           |
| Total weight with double clamp 2xK-80      |                   | (kg)   | 4180 + 900 + 506 = 5586     |
| Suitable Pack Series                       |                   |        | KPP 450                     |